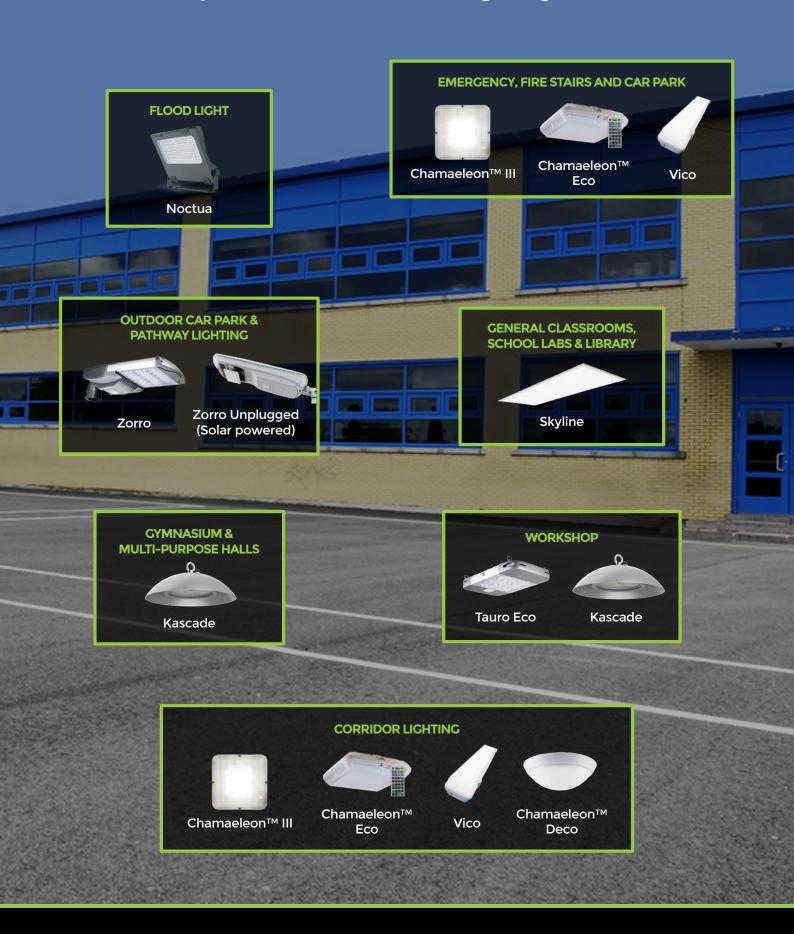

ants.

The Kascade offers high efficacy, long lifetime and high colour rendering, it has glare shielding and flexible dimming options, which is perfect for any high ceiling multi-purpose school hall.

## **KASCADE**

**MASSIVE SAVINGS** 

UP TO 75% ENERGY SAVING **FURTHER SAVINGS** 

DIMMING CONTROL 3 IN 1 **ULTIMATE SAVINGS** 

ZERO MAINTENANCE





EnLighten's Kascade can dramatically reduce energy consumption by up to 75%. and eliminate maintenance costs. Kascade luminaires instantly turns on with no delay and comes with a dimming control to increase energy savings.

The Kascade comes in four different wattages from 100W to 200W and can be optically configured in 50°, 90° or 120° beam angles to suit the required application.



### We offer comprehensive educational lighting solutions