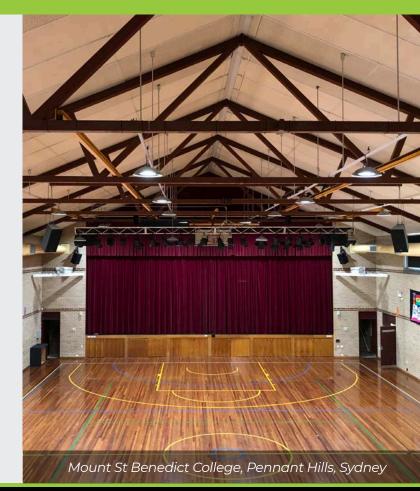

## MULTI-PURPOSE SCHOOL HALLS ARE HARD TO LIGHT... FIND OUT HOW KASCADE MAKES IT EASY!

A school hall is a multi-functional space allowing for a wide range of sporting activities, school assemblies, school productions, cafeteria, exams and it is sometimes used as a community meeting space.

Multi-purpose areas with high ceilings require lighting to be dynamic and inexpensive to be suitable for a school environment.

#### **INCREASE SAFETY AND VISIBILITY**

Recreational and competitive sports require 300 – 500 lux levels to see objects moving at high speed. Lighting for multi-purpose sports courts needs to ensure the player can see a moving ball against a hall background and to locate team members quickly.

Having uniform light and minimum glare is a must for sports that require above-head vision.

The Kascade offers well balanced illumination that prevents unwanted contrast or glare, it has a very high colour rendering index of Ra>90 for clear distinction between object colours.