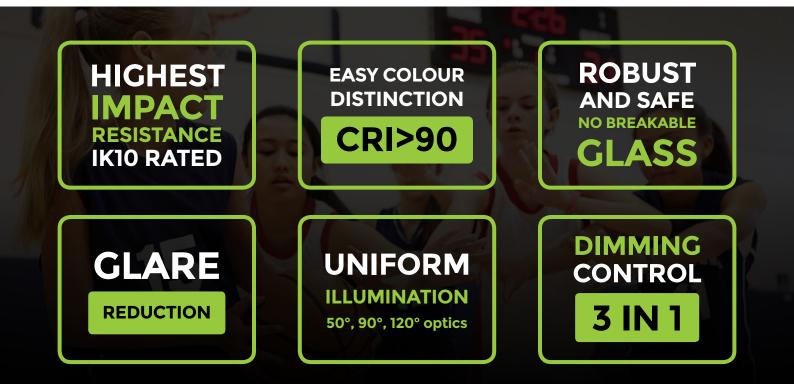

# **UP TO 75% ENERGY SAVINGS**

150 - 400W HID REPLACEMENT

Energy rebate approved - NSW

SUSPENDED MOUNT

AFFORDABLE

YEAR WARRANTY

- Very high colour renderingRa > 90
- Clare shielded light source
- Longer LED life> 170,000 hours
- Highest impact resistanceIK10
- No glass to break
- Easy to install
- Zero maintenance
- 3 in 1 Dimming control

Having uniform light and minimum glare is a must for sports that require above-head vision.

The Kascade offers well balanced illumination that prevents unwanted contrast or glare, it has a very high colour rendering index of Ra>90 for clear distinction between object colours.

The Kascade offers high efficacy, long lifetime and high colour rendering, it has glare shielding and flexible dimming options, which is perfect for any high ceiling multi-purpose school hall.

The Kascade comes in four different wattages from 100W to 200W and can be optically configured in 50°, 90° or 120° beam angles to suit the required application.