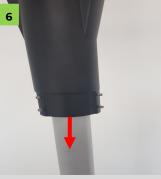

#### Installation

Place main light body on the ground, be careful not to scratch the housing. Connect the DC plugs.

Connect the stem onto the light. Ensure cables are not damaged.

Picture showing the stem on the main part of the light.

Tighten the 4 bolts with an Allen key to 1.2Nm.

Connect the cable from the light to the wiring in the pole.

Slip light onto the pole. The models YPTxx-47Lx-**60** fit a 60mm OD round pole, the models YPTxx-47Lx-**76** fit a 76mm OD round pole.