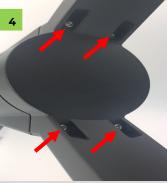

Tighten the 4 bolts with an Allen key to 1.2Nm.

Connect the cable from the light to the wiring in the pole.

Slip light onto the pole. The models YPTxx-47Lx-**60** fit a 60mm OD round pole, the models YPTxx-47Lx-**76** fit a 76mm OD round pole.