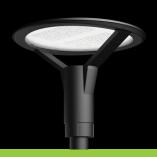

#### Installation

Place main light body on the ground, be careful not to scratch the housing. Connect the DC plugs.

Connect the stem onto the light. Ensure cables are not damaged.

Picture showing the stem on the main part of the light.