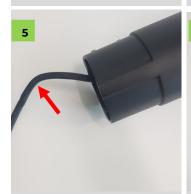

#### Installation

Place main light body on the ground, be careful not to scratch the housing. Connect the DC plugs.

Connect the stem onto the light. Ensure cables are not damaged.

Picture showing the stem on the main part of the light.