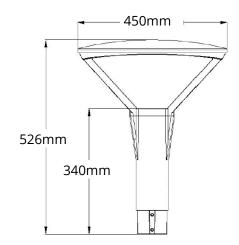

### **Dimensions**

Lens type L3

| Key Luminaire Specifications |            |                          |                     |        |
|------------------------------|------------|--------------------------|---------------------|--------|
| Model                        | Version    | Power Rating             | Ambient temperature | Weight |
| YPT20                        | Yindi 20W  | 100-277VAC 50/60Hz, 20W  | -30 - +50°C         | 7.6kg  |
| YPT30                        | Yindi 30W  | 100-277VAC 50/60Hz, 30W  | -30 - +50°C         | 7.6kg  |
| YPT40                        | Yindi 40W  | 100-277VAC 50/60Hz, 40W  | -30 - +50°C         | 7.8kg  |
| YPT60                        | Yindi 60W  | 100-277VAC 50/60Hz, 60W  | -30 - +50°C         | 8.1kg  |
| YPT75                        | Yindi 75W  | 100-277VAC 50/60Hz, 75W  | -30 - +50°C         | 8.2kg  |
| YPT100                       | Yindi 100W | 100-277VAC 50/60Hz, 100W | -30 - +50°C         | 8.2kg  |