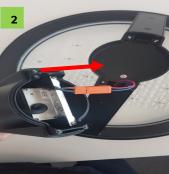

Tighten the 4 bolts with an Allen key to 1.2Nm.

Connect the cable from the light to the wiring in the pole.

Slip light onto the pole. The models YPTxx-47Lx-**60** fit a 60mm OD round pole, the models YPTxx-47Lx-**76** fit a 76mm OD round pole.

The arrow on the LED panel indicates the light direction. For lens types L1 to L7 correctly orientating the light is critical. See details on next page.

Secure the light to the pole by tightening the 4 grub screws with an Allen key to 8Nm.