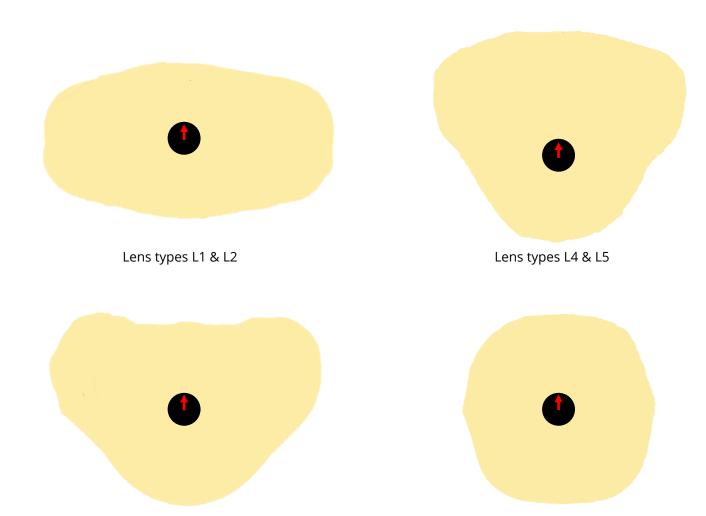

The arrow on the LED panel indicates the light direction. For lens types L1 to L7 correctly orientating the light is critical. See details on next page.

Secure the light to the pole by tightening the 4 grub screws with an Allen key to 8Nm.

## **Light Orientation**

The diagrams below are an indicative representation of the light output of the different lenses.

The red arrow shows the orientation of the light fitting, refer to point 7 on previous page.

Lens types L6 & L7

May 2021 E&OE