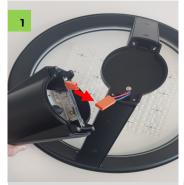

#### Installation

Place main light body on the ground, be careful not to scratch the housing. Connect the DC plugs.

Connect the stem onto the light. Ensure cables are not damaged.

Picture showing the stem on the main part of the light.