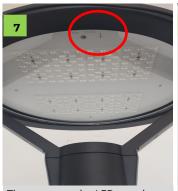

The arrow on the LED panel indicates the light direction. For lens types L1 to L7 correctly orientating the light is critical. See details on next page.

Secure the light to the pole by tightening the 4 grub screws with an Allen key to 8Nm.

## **Light Orientation**

The diagrams below are an indicative representation of the light output of the different lenses.

The red arrow shows the orientation of the light fitting, refer to point 7 on previous page.