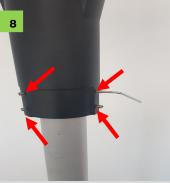

Tighten the 4 bolts with an Allen key to 1.2Nm.

Connect the cable from the light to the wiring in the pole.

Slip light onto the pole. The models YPTxx-47Lx-**60** fit a 60mm OD round pole, the models YPTxx-47Lx-**76** fit a 76mm OD round pole.

The arrow on the LED panel indicates the light direction. For lens types L1 to L7 correctly orientating the light is critical. See details on next page.

Secure the light to the pole by tightening the 4 grub screws with an Allen key to 8Nm.