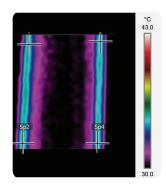

### DOUBLE EDGE LIT PANEL

Cooler temperatures are achieved using LEDs on both sides, this ensures a longer lifetime for the panel.

Skyline has been designed to last.