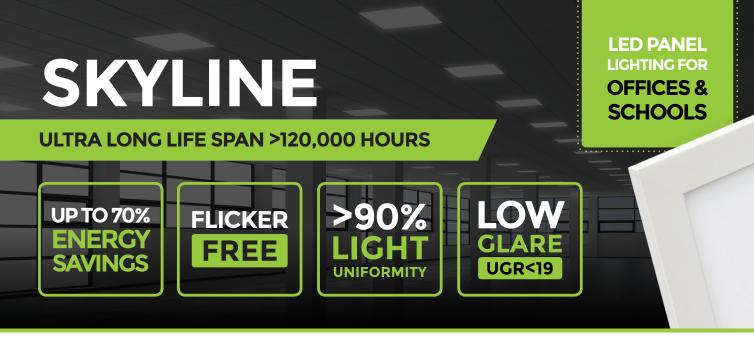

# FLICKER & GLARE FREE

The Skyline panel is engineered to give you a uniform, low glare and flicker free light to ensure the highest level of lighting comfort.

#### >90% LIGHT UNIFORMITY

Achieves up to 92% light transmission through a high quality internal PMMA light guiding plate.

There is no yellowing of panels over time, so your fitting will remain attractive for years to come.

#### **BUILT TO LAST**

Superior design with an edge-folded backplate & welded frame for strength and durability.

Skyline is a slim lined LED panel designed to achieve the Australian Standard lux levels (AS 1680) for the office and school environment.