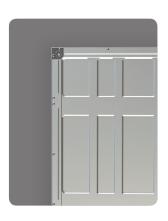

#### **BUILT TO LAST**

Superior design with an edge-folded backplate & welded frame for strength and durability.

Skyline is a slim lined LED panel designed to achieve the Australian Standard lux levels (AS 1680) for the office and school environment.

# AIR GAP PROTECTED LEDS

Designed to perfection the double interior frame uses two spacers, one offering protection against LED crushing and the second for expansion of the Light Guide Plate under heat.