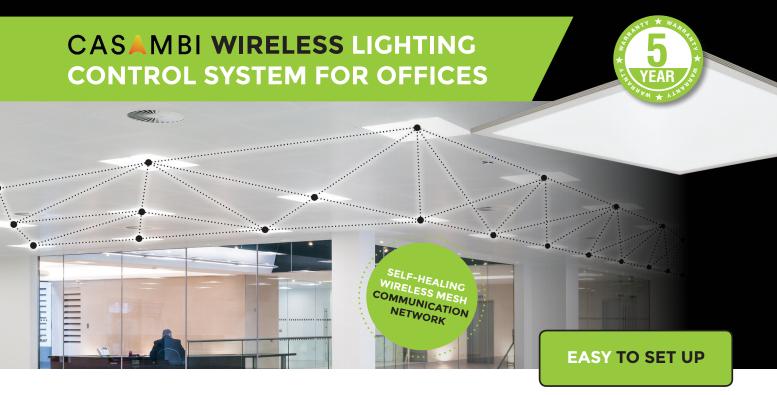

# **CONTROLLING THE SKYLINE**

Casambi one of the world leaders in bluetooth mesh controls and enLighten's Skyline panel have joined forces. Casambi lighting control communicates directly using a Bluetooth mesh making it simple and easy to commission.

Get increased functionality and total lighting control without the DALI complexity and expense, simply download the Casambi app and start programming the Skyline panels. FLEXIBLE CONFIGURATION

**WIRELESS** 

|                | CASAMBI                                                                                                            | DALI                                                                                                             |
|----------------|--------------------------------------------------------------------------------------------------------------------|------------------------------------------------------------------------------------------------------------------|
| FUNCTIONALITY  | Full range of lighting control functionality                                                                       | Full range of lighting control functionality                                                                     |
| SET UP         | <b>EASY TO SET UP &amp; ROBUST BY DESIGN.</b> Using a self-healing wireless mesh communication system and FREE app | COMPLICATED, TIME CONSUMING & UNPREDICTABLE TO SET UP. Requires wired control systems, routers, gateways & hubs. |
| CONFIGURATIONS | QUICK, EASY & FLEXIBLE CONFIGURATION                                                                               | DIFFICULT & EXPENSIVE TO CONFIGURE                                                                               |
| COMMISSIONING  | EASY TO COMMISSION. Can be done onsite using an app or done remotely                                               | EXPENSIVE & TIME CONSUMING TO COMMISION. Requires a specialist engineer onsite                                   |