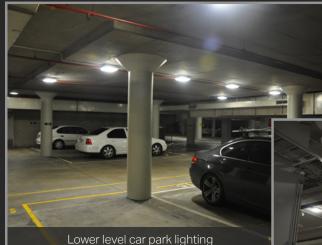

#### **Project Overview**

Replacing existing T8 fluorescent lighting with Chamaeleon LED lights in underground car park, fire stairs, plant and control rooms contributes to \$7,000 monthly savings in electricity and maintenance costs.

A range of standard, emergency and permanently on models of the Chamaeleon was used to retrofit single and twin T8 36W (1200mm) and single 58W (1500mm) fluorescent tube lighting which operated 24/7 without controls. In total 133 Chamaeleon lights replaced 144 fluorescent tubes in back of house areas. A combination of permanently on, standard and emergency Chamaelon models were installed in fire stair, car park, plant control rooms and store area. "We have reduced a significant amount, \$5,000 per month, on the electricity bill and improved our power factor in the building. Since the project finished we have absolutely no maintenance cost spend on those areas installed with Chamaeleon lights. We look forward to more efficient products from enLighten Australia."