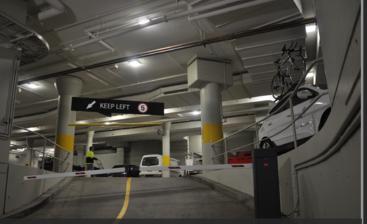

A range of standard, emergency and permanently on models of the Chamaeleon was used to retrofit single and twin T8 36W (1200mm) and single 58W (1500mm) fluorescent tube lighting which operated 24/7 without controls. In total 133 Chamaeleon lights replaced 144 fluorescent tubes in back of house areas. A combination of permanently on, standard and emergency Chamaelon models were installed in fire stair, car park, plant control rooms and store area. "We have reduced a significant amount, \$5,000 per month, on the electricity bill and improved our power factor in the building. Since the project finished we have absolutely no maintenance cost spend on those areas installed with Chamaeleon lights. We look forward to more efficient products from enLighten Australia."

The maintenance bill for emergency and back of house lighting

WELCOME 66 CAR PARK OOULDURN STREET

Chamaeleon Original

was reduced by 95% or \$21,000 per year. Low maintenance design features include a battery changeover in emergency versions via externally accessible drawer and a smart connect base with keyed lock for easy installation and removal without the need to isolate power.