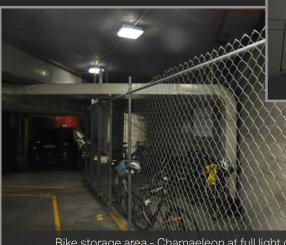

A range of standard, emergency and permanently on models of the Chamaeleon was used to retrofit single and twin T8 36W (1200mm) and single 58W (1500mm) fluorescent tube lighting which operated 24/7 without controls. In total 133 Chamaeleon lights replaced 144 fluorescent tubes in back of house areas. A combination of permanently on, standard and emergency Chamaelon models were installed in fire stair, car park, plant control rooms and store area. "We have reduced a significant amount, \$5,000 per month, on the electricity bill and improved our power factor in the building. Since the project finished we have absolutely no maintenance cost spend on those areas installed with Chamaeleon lights. We look forward to more efficient products from enLighten Australia."