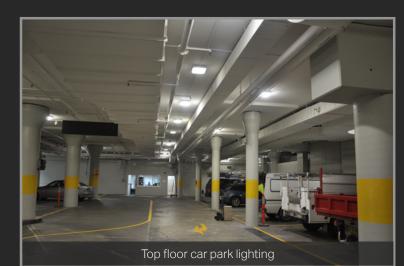

#### **Project Overview**

Replacing existing T8 fluorescent lighting with Chamaeleon LED lights in underground car park, fire stairs, plant and control rooms contributes to \$7,000 monthly savings in electricity and maintenance costs.

A range of standard, emergency and permanently on models of the Chamaeleon was used to retrofit single and twin T8 36W (1200mm) and single 58W (1500mm) fluorescent tube lighting which operated 24/7 without controls. In total 133 Chamaeleon lights replaced 144 fluorescent tubes in back of house areas. A combination of permanently on, standard and emergency Chamaelon models were installed in fire stair, car park, plant control rooms and store area. "We have reduced a significant amount, \$5,000 per month, on the electricity bill and improved our power factor in the building. Since the project finished we have absolutely no maintenance cost spend on those areas installed with Chamaeleon lights. We look forward to more efficient products from enLighten Australia."