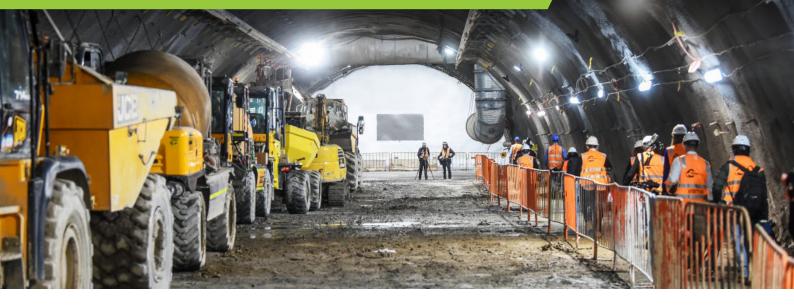

## enConnect

enLighten's Connectable Lighting System

IMPROVE SITE SAFETY USING A FLEXIBLE AND MOVABLE LIGHTING SOLUTION FOR EGRESS ROUTES AND WORK AREAS

Lighting requirements on a construction site are ever-changing. enLighten's enConnect System is a robust plug-and-play solution for emergency and non-emergency luminaires.

enConnect is a fast fit device that allows for both vertical and/or horizontal luminaire connection. Our lights have been designed to perform in harsh environments with an IP65 and IK10 rating.

Using enLighten's enConnect Lighting System means you save on installation time, labour and material costs whilst improving site safety.

Perfect for temporary lighting systems or where long runs of lighting & emergency lighting are required