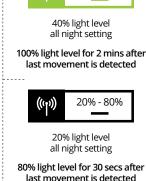

## **SMART CONTROLS** | Out-of-the-box functionality

Improve the safety and security of an area with smart controls designed to automatically detect if an area is occupied or unoccupied. Zorro Unplugged integrated motion sensor gives you light when and where you need it.

Lighting control systems can now represent up to 35 percent of a project cost, you can dramatically reduce this cost by using an integrated microwave motion sensor and pre-programmed time and intelligent mode on a remote control. Schedule the level of light needed - full night, part night and dimming options available.

40% - 100%