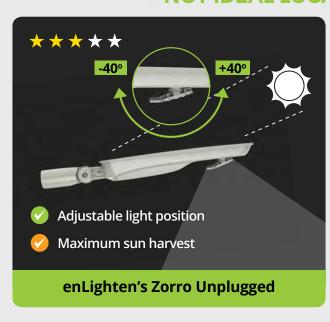

# ULTIMATE TILT CONTROL TO MAXIMISE DAYLIGHT HARVESTING

### **IDEAL LOCATION TO THE SUN**