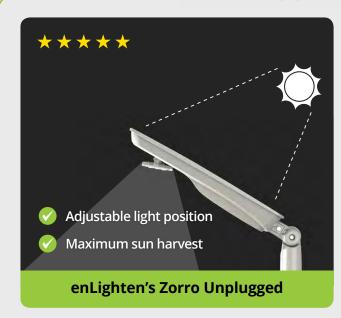

# ULTIMATE TILT CONTROL TO MAXIMISE DAYLIGHT HARVESTING

### **IDEAL LOCATION TO THE SUN**