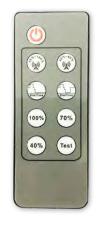

#### **FEATURES**

MICROWAVE MOTION SENSOR

DAYLIGHT SENSOR

TIME

LiFePO4

REMOTE

FLEXIBLE MOUNT

INGRESS

Lighting control systems can now represent up to 35 percent of a project cost, you can dramatically reduce this cost by using an integrated microwave motion sensor and pre-programmed time and intelligent mode on a remote control. Schedule the level of light needed - full night, part night and dimming options available.

40% - 100%