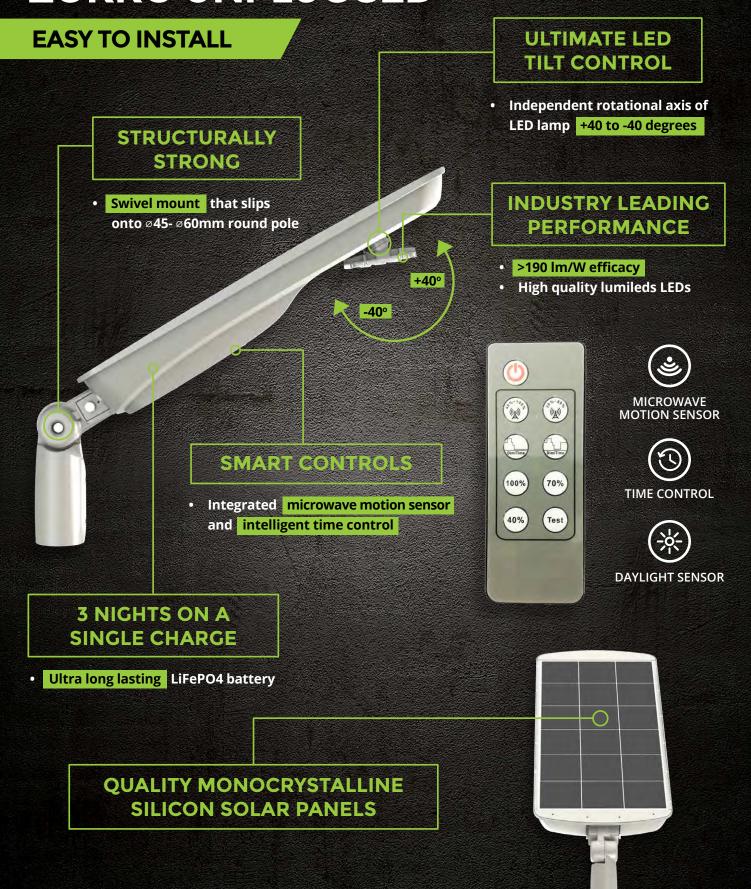

# EASY TO INSTALL NO WIRING, NO TRENCHING!

Safety and security improved

3 nights on a single charge

**Microwave motion sensor** 

New gen battery with ultra-long lifespan

#### **FEATURES**

MICROWAVE MOTION SENSOR

DAYLIGHT SENSOR

TIME

LiFePO4

REMOTE

FLEXIBLE MOUNT

INGRESS

# ULTIMATE TILT CONTROL TO MAXIMISE DAYLIGHT HARVESTING

## **SMART CONTROLS** | Out-of-the-box functionality

Improve the safety and security of an area with smart controls designed to automatically detect if an area is occupied or unoccupied. Zorro Unplugged integrated motion sensor gives you light when and where you need it.

Lighting control systems can now represent up to 35 percent of a project cost, you can dramatically reduce this cost by using an integrated microwave motion sensor and pre-programmed time and intelligent mode on a remote control. Schedule the level of light needed - full night, part night and dimming options available.