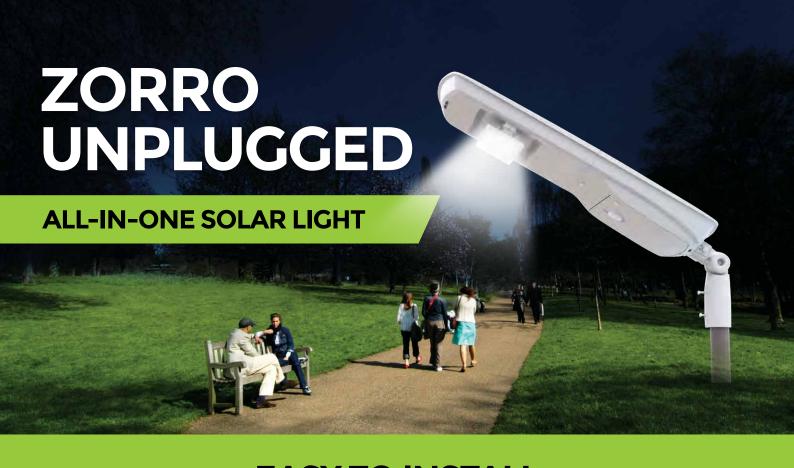

LIGHTING OFFERS THE COMMUNITY A GENUINE SENSE OF SECURITY AND WELL-BEING.

Well-lit areas encourage people to walk at night and enjoy community life in their municipality.

Installing powered area lights has traditionally been very expensive and can disrupt a precinct with the digging of trenches and the laying of electrical cables. enLighten's Zorro Unplugged is easy and quick to install. Our ALL-IN-ONE standalone system requires no cabling or trenching and delivers all the benefits of a traditional powered light for a fraction of the cost.

Harnessing the power of the Aussie sun, Zorro Unplugged is 100% sustainable, it is ideal for environmentally sensitive areas and places with limited or no power supply, it is also perfect for remote locations and high crime areas.

# EASY TO INSTALL NO WIRING, NO TRENCHING!

Safety and security improved

3 nights on a single charge

**Microwave motion sensor** 

New gen battery with ultra-long lifespan