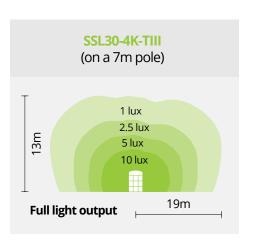

LT CONTROL TO MAXIMISE DAYLIGHT HARVESTING

### **IDEAL LOCATION TO THE SUN**





#### NOT IDEAL LOCATION TO THE SUN





## **SMART CONTROLS** | Out-of-the-box functionality

Improve the safety and security of an area with smart controls designed to automatically detect if an area is occupied or unoccupied. Zorro Unplugged integrated motion sensor gives you light when and where you need it.

Lighting control systems can now represent up to 35 percent of a project cost, you can dramatically reduce this cost by using an integrated microwave motion sensor and pre-programmed time and intelligent mode on a remote control. Schedule the level of light needed - full night, part night and dimming options available.







40% - 100%



## Providing the perfect area coverage for your project







# **ZORRO UNPLUGGED**