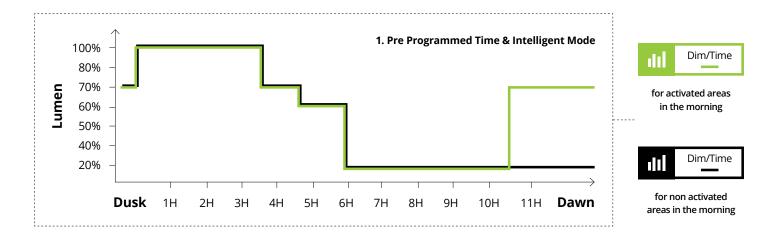

Lighting control systems can now represent up to 35 percent of a project cost, you can dramatically reduce this cost by using an integrated microwave motion sensor and pre-programmed time and intelligent mode on a remote control. Schedule the level of light needed - full night, part night and dimming options available.