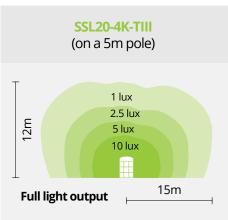

TILT CONTROL TO MAXIMISE DAYLIGHT HARVESTING

### **IDEAL LOCATION TO THE SUN**





#### NOT IDEAL LOCATION TO THE SUN





## **SMART CONTROLS** | Out-of-the-box functionality

Improve the safety and security of an area with smart controls designed to automatically detect if an area is occupied or unoccupied. Zorro Unplugged integrated motion sensor gives you light when and where you need it.

Lighting control systems can now represent up to 35 percent of a project cost, you can dramatically reduce this cost by using an integrated microwave motion sensor and pre-programmed time and intelligent mode on a remote control. Schedule the level of light needed - full night, part night and dimming options available.







40% - 100%



## Providing the perfect area coverage for your project







# **ZORRO UNPLUGGED**