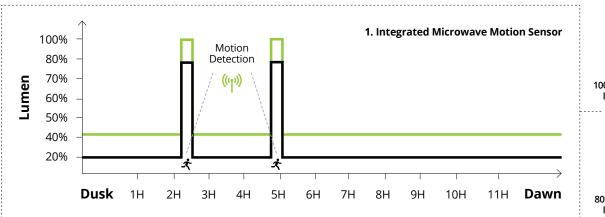

# EASY TO INSTALL NO WIRING, NO TRENCHING!

Safety and security improved

3 nights on a single charge

**Microwave motion sensor** 

New gen battery with ultra-long lifespan

## **SMART CONTROLS** | Out-of-the-box functionality

Improve the safety and security of an area with smart controls designed to automatically detect if an area is occupied or unoccupied. Zorro Unplugged integrated motion sensor gives you light when and where you need it.

Lighting control systems can now represent up to 35 percent of a project cost, you can dramatically reduce this cost by using an integrated microwave motion sensor and pre-programmed time and intelligent mode on a remote control. Schedule the level of light needed - full night, part night and dimming options available.