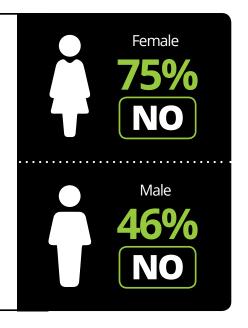

## Do young people feel safe walking at night?

The Smart Urban Futures conference explored young people's perceptions of what makes a liveable community and the barriers for young people walking for recreation and transport. This study revealed that 75% of young women felt unsafe to walk at night alone, on a world scale only women in Chile, Mexico and Hungary felt less safe.