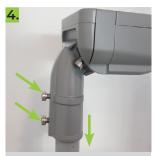

#### **INSTALLATION**

in steps of 5° (tilt indicator circled in red). Tighten bolts (17Nm) to secure.

For vertical mount turn the bracket 180 degrees, select the desired tilt angle and tighten bolts (17Nm) to secure.