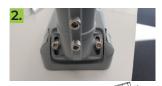

#### **INSTALLATION**

in steps of 5° (tilt indicator circled in red). Tighten bolts (17Nm) to secure.

For vertical mount turn the bracket 180 degrees, select the desired tilt angle and tighten bolts (17Nm) to secure.

Unclip the buckles to open housing.

Feed cable into light fitting, slip pole adaptor over pole and secure by tightening the bolts to 17 Nm. Do not overtighten.

Connect mains wires to terminal block. Tighten cable gland.