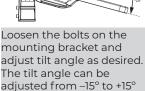

#### **INSTALLATION**

in steps of 5° (tilt indicator circled in red). Tighten bolts (17Nm) to secure.

For vertical mount turn the bracket 180 degrees, select the desired tilt angle and tighten bolts (17Nm) to secure.