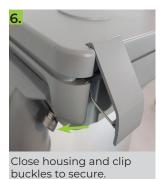

d Pathway Luminaire

#### **Installation Instructions**



NOTE: All electrical work must be carried out by a licensed electrician as per the latest AS 3000 wiring regulations. The light must be operated within its specified operating parameters and in accordance with our warranty requirements. These documents are available on our website.

#### **INSTALLATION**





in steps of 5° (tilt indicator circled in red). Tighten bolts (17Nm) to secure.





For vertical mount turn the bracket 180 degrees, select the desired tilt angle and tighten bolts (17Nm) to secure.



Unclip the buckles to open housing.



Feed cable into light fitting, slip pole adaptor over pole and secure by tightening the bolts to 17 Nm. Do not overtighten.



Connect mains wires to terminal block. Tighten cable gland.



MOUNTING ADAPTORS

Double arm adaptor (ZWB-CrossArm)



Arms 500mm long, 60mm O/D. Fits round pole 76mm O/D

# Zorro 2

LED Area and Pathway Luminaire

## **Installation Instructions**

# Pole Reducer (ZWB-PoleRed)



Fits round poles 76mm O/D

### 40-60mm adaptor (ZWB-ConAdap)



Increases the size of a 42mm diameter pole to a 60mm diamater pole

### Wall mount (ZWB-15 Degree)







Allows wall mounting a Zorro 2 luminaire. Spigot diameter 60mm. Spigot is angled 15 degrees upwards.

#### **DIMENSIONS**



| Key Luminaire Specifications |              |                          |                     |        |
|------------------------------|--------------|--------------------------|---------------------|--------|
| Model                        | Version      | Power Rating