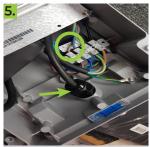

Unclip the buckles to open housing.

Feed cable into light fitting, slip pole adaptor over pole and secure by tightening the bolts to 17 Nm. Do not overtighten.

Connect mains wires to terminal block. Tighten cable gland.