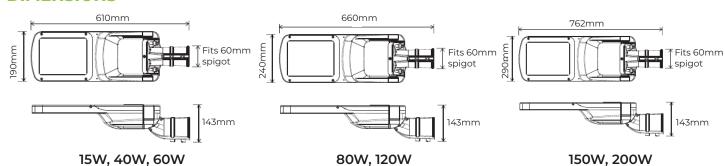

#### **DIMENSIONS**

| Key Luminaire Specifications |              |                          |                     |        |
|------------------------------|--------------|--------------------------|---------------------|--------|
| Model                        | Version      | Power Rating             | Ambient Temperature | Weight |
| ZAL15                        | Zorro 2 15W  | 200-240VAC 50/60Hz, 15W  | -40 - +50°C         | 4.7kg  |
| ZAL40                        | Zorro 2 40W  | 200-240VAC 50/60Hz, 40W  | -40 - +50°C         | 4.7kg  |
| ZAL60                        | Zorro 2 60W  | 200-240VAC 50/60Hz, 60W  | -40 - +50°C         | 4.7kg  |
| ZAL80                        | Zorro 2 80W  | 200-240VAC 50/60Hz, 80W  | -40 - +50°C         | 5.8kg  |
| ZAL120                       | Zorro 2 120W | 200-240VAC 50/60Hz, 120W | -40 - +50°C         | 5.8kg  |
| ZAL150                       | Zorro 2 150W | 200-240VAC 50/60Hz, 150W | -40 - +50°C         | 8.1kg  |
| ZAL200                       | Zorro 2 200W | 200-240VAC 50/60Hz, 200W | -40 - +50°C         | 8.1kg  |