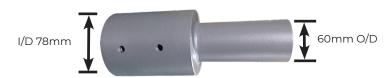

cified operating parameters and in accordance with our warranty requirements. These documents are available on our website.

#### **INSTALLATION**





in steps of 5° (tilt indicator circled in red). Tighten bolts (17Nm) to secure.





For vertical mount turn the bracket 180 degrees, select the desired tilt angle and tighten bolts (17Nm) to secure.



Unclip the buckles to open housing.



Feed cable into light fitting, slip pole adaptor over pole and secure by tightening the bolts to 17 Nm. Do not overtighten.



Connect mains wires to terminal block. Tighten cable gland.



MOUNTING ADAPTORS

Double arm adaptor (ZWB-CrossArm)



Arms 500mm long, 60mm O/D. Fits round pole 76mm O/D

# Zorro 2

LED Area and Pathway Luminaire

## **Installation Instructions**

# Pole Reducer (ZWB-PoleRed)



Fits round poles 76mm O/D

### 40-60mm adaptor (ZWB-ConAdap)



Increases the size of a 42mm diameter pole to a 60mm diamater pole

### Wall mount (ZWB-15 Degree)







Allows wall mounting a Zorro 2 luminaire. Spigot diameter 60mm. Spigot is angled 15 degrees upwards.

#### **DIMENSIONS**



| Key Luminaire Specifications |              |                          |                     |        |
|------------------------------|--------------|--------------------------|---------------------|--------|
| Model                        | Version      | Power Rating             | Ambient Temperature | Weight |
| ZAL15                        | Zorro 2 15W  | 200-240VAC 50/60Hz, 15W  | -40 - +50°C         | 4.7kg  |
| ZAL40                        | Zorro 2 40W  | 200-240VAC 50/60Hz, 40W  | -40