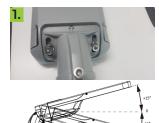

#### **INSTALLATION**

in steps of 5° (tilt indicator circled in red). Tighten bolts (17Nm) to secure.

For vertical mount turn the bracket 180 degrees, select the desired tilt angle and tighten bolts (17Nm) to secure.

Unclip the buckles to open housing.

Feed cable into light fitting, slip pole adaptor over pole and secure by tightening the bolts to 17 Nm. Do not overtighten.

Connect mains wires to terminal block. Tighten cable gland.