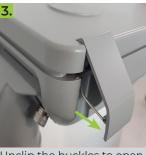

Unclip the buckles to open housing.

Feed cable into light fitting, slip pole adaptor over pole and secure by tightening the bolts to 17 Nm. Do not overtighten.

Connect mains wires to terminal block. Tighten cable gland.