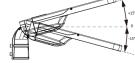

#### **INSTALLATION**

in steps of 5° (tilt indicator circled in red). Tighten bolts (17Nm) to secure.

For vertical mount turn the bracket 180 degrees, select the desired tilt angle and tighten bolts (17Nm) to secure.