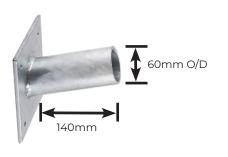

### Wall mount (ZWB-15 Degree)

Allows wall mounting a Zorro 2 luminaire. Spigot diameter 60mm. Spigot is angled 15 degrees upwards.