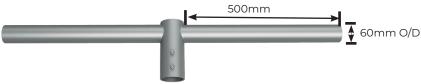

MOUNTING ADAPTORS

Double arm adaptor (ZWB-CrossArm)

Arms 500mm long, 60mm O/D. Fits round pole 76mm O/D