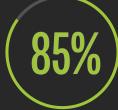

Fire stair meter data supplied by Knight Frank indicated an average 85% reduction in lighting electricity usage. Monthly electricity usage across the two tower fire stairs dropped from a pre installation average of over 8,400kWh to a post installation average of 1,250kWh.