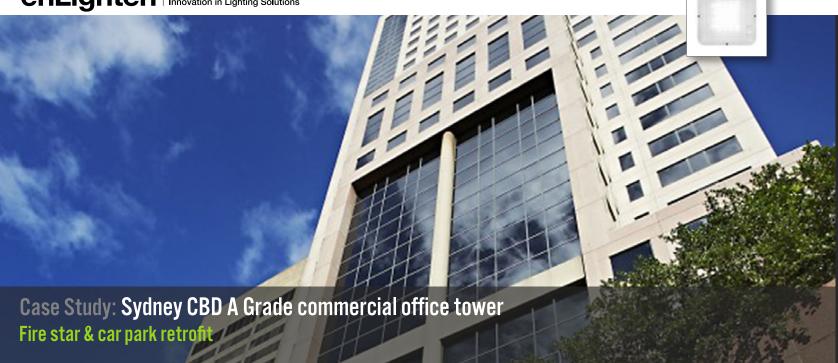

enLighten | Innovation in Lighting Solutions

Listed property fund ISPT achieves 1.5 year project ROI & 1/4 star NABERS rating improvement through Chamaeleon LED retrofit of Sydney CBD commercial tower fire stairs & car park

477 Pitt St is a 34 storey A-grade commercial office tower opposite Sydney's Central Railway Station with an adjacent 10 storey wing above two levels of retail.

Property managers Knight Frank worked closely with enLighten Australia to scope the LED lighting upgrade for the fire stairs in both the commercial office tower and wing and 300 space underground 2 level car park.