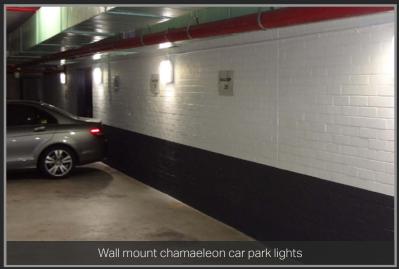

## **The Solution**

8 and 10 chip Chamaeleon emergency lights were installed in fire stairs and car park egress paths and standard Chamaeleon lights were installed in the car park bays.

401 Chamaeleon lights replaced 802 T8fluorescent tubes, producing the same light output levels.