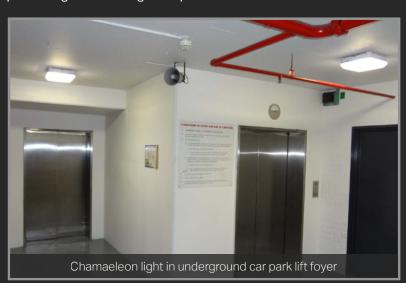

## **The Solution**

8 and 10 chip Chamaeleon emergency lights were installed in fire stairs and car park egress paths and standard Chamaeleon lights were installed in the car park bays.

401 Chamaeleon lights replaced 802 T8fluorescent tubes, producing the same light output levels.