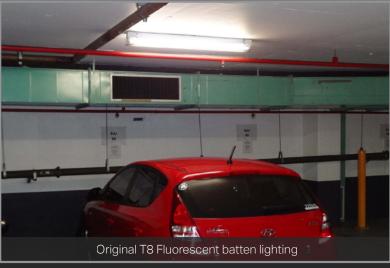

The existing lighting in these areas was twin T8 36W fluorescent fixtures operating 24 hours per day.

Chamaeleon Original

The property owners are committed to owning an environmentally sustainable portfolio and operating the portfolio in a way which minimises resource use and mitigates the potential effects of climate change.