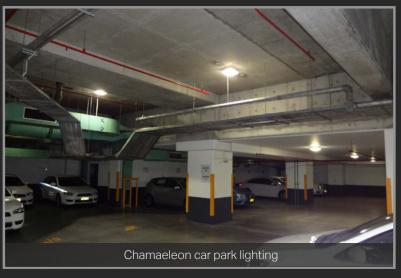

## **The Solution**

8 and 10 chip Chamaeleon emergency lights were installed in fire stairs and car park egress paths and standard Chamaeleon lights were installed in the car park bays.

401 Chamaeleon lights replaced 802 T8fluorescent tubes, producing the same light output levels.