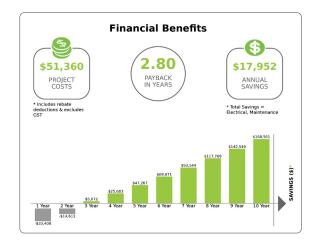

## **ROI** Tool

At enLighten, we empower our customers to take control of their LED lighting upgrade. Our tailored ROI Tool accurately measures the financial impact of your investment, enabling you to make data-driven choices. Our commitment to transparency and ease of use ensures you have all the information you need to make the best decisions for your space.

#### **Our ROI tool:**

- Generates a detailed report of all financial and environmental benefits in a clear and concise format
- Compares your existing lighting with the proposed alternative to give you a comprehensive view of the potential savings and return on investment
- Is designed to be easily understood by all stakeholders and decision-makers, ensuring that everyone is on the same page when it comes to making a decision

We understand that unexpected costs can delay a project's progress. That's why our ROI tool ensures transparency and eliminates any potential surprises.