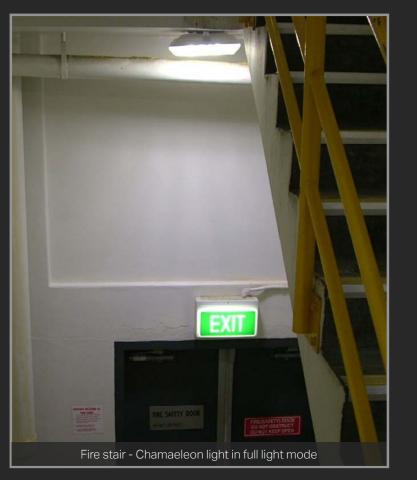

#### **Project Overview**

Replacement of T8 fluorescent with Chamaeleon multi function LED lights achieving a 92% energy saving and 1.4 year ROI.

The existing lighting in the Ultimo Campus Building 10 fire stairs was an emergency double 36W T8 fluorescent fixture driven by magnetic ballast. The lights operated 24/7 and had no energy saving controls. The fire stairs were alarmed and were extremely low use areas visited primarily by security staff. The fire stairs accessed each floor and the car park and were ideally suited to the Chamaeleon light, which operates on a standby level of light during unoccupied periods.

## **The Solution**

T8 fluorescent fixtures were replaced with Chamaeleon emergency lights, generating average lighting levels of 95 lux, which were above Australian standard AS1680 requirements of 80 lux.