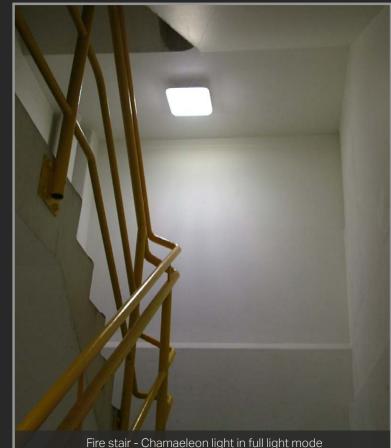

#### **Project Overview**

Replacement of T8 fluorescent with Chamaeleon multi function LED lights achieving a 92% energy saving and 1.4 year ROI.

The existing lighting in the Ultimo Campus Building 10 fire stairs was an emergency double 36W T8 fluorescent fixture driven by magnetic ballast. The lights operated 24/7 and had no energy saving controls. The fire stairs were alarmed and were extremely low use areas visited primarily by security staff. The fire stairs accessed each floor and the car park and were ideally suited to the Chamaeleon light, which operates on a standby level of light during unoccupied periods.

## **The Solution**

T8 fluorescent fixtures were replaced with Chamaeleon emergency lights, generating average lighting levels of 95 lux, which were above Australian standard AS1680 requirements of 80 lux.