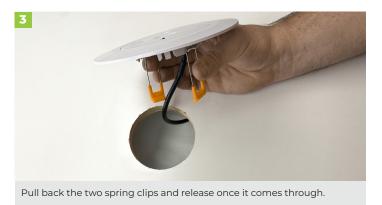

#### **INSTALLATION**

Mark the position of the fitting at the desired ceiling location and provide a 75mm - 150mm diameter cutout

Pass the inverter and battery pack through the cutout and secure it against a solid structure e.g. beam or truss using screws. Guide the supplied flex cable through the cutout and connect the plug to mains power