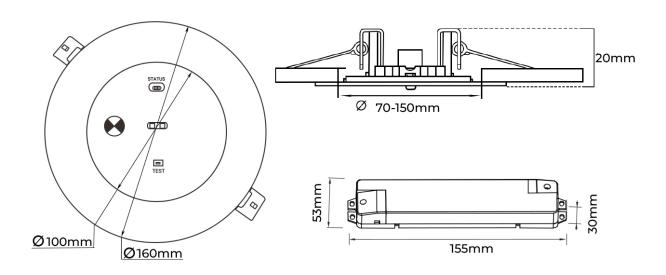

#### **INSTALLATION**

Mark the position of the fitting at the desired ceiling location and provide a 75mm - 150mm diameter cutout

Pass the inverter and battery pack through the cutout and secure it against a solid structure e.g. beam or truss using screws. Guide the supplied flex cable through the cutout and connect the plug to mains power

### **DIMENSIONS**