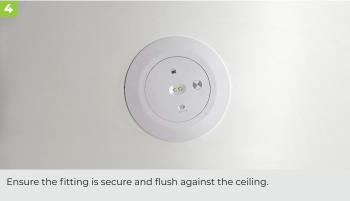

#### **INSTALLATION**

Mark the position of the fitting at the desired ceiling location and provide a 75mm - 150mm diameter cutout

Pass the inverter and battery pack through the cutout and secure it against a solid structure e.g. beam or truss using screws. Guide the supplied flex cable through the cutout and connect the plug to mains power